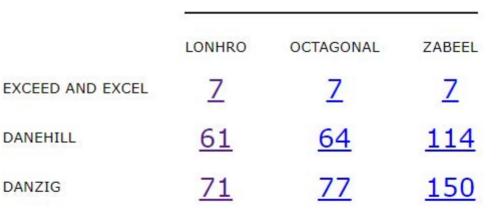

## WERK NICK RATING<sup>™</sup> A-

(based on the LONHRO - EXCEED AND EXCEL cross)

Generated on 04/18/23 SIR IVOR SIR TRISTRAM (Q) ISOLT ZABEEL (Q) NUREYEV LADY GISELLE VALDERNA OCTAGONAL RELIC PIECES OF EIGHT II BABY DOLL II **EIGHT CARAT KLAIRON KLAIRESSA** COURTESSA LONHRO RAISE A NATIVE (98) MR. PROSPECTOR (B/C) GOLD DIGGER STRAIGHT STRIKE **NEVER BEND BEND NOT** JENNIE SUE SHADEA FORLI FIRST CONSUL **BOLD CONSORT** CONCIA HERMES (GB) MY TRICIA GAY POSS Prospective foal NORTHERN DANCER 1 DANZIG (I/C) PAS DE NOM DANEHILL (Q) HIS MAJESTY RAZYANA 1 SPRING ADIEU EXCEED AND EXCEL 1 NORTHERN DANCER LOMOND MY CHARMER PATRONA WATCH YOUR STEP **GLADIOLUS BACK BRITCHES** RADAR HAIL TO REASON (2007)ROBERTO (C) BRAMALEA SILVER HAWK AMERIGO **GRIS VITESSE** MATCHICHE II OUR SOUSY NIJINSKY II SHADEED CONTINUAL SOUS ENTENDU MR. PROSPECTOR IT'S IN THE AIR A WIND IS RISING Sibling Identifier: odd numbers = same dam only; even numbers = same sire and dam Roman Dosage Profile: (1-1-4-0-0) D.I.: 2.00 C.D.: 0.50 Werk Quality Rating: Q 4 + Quality Points: Dosage Points: 6 Total Points: 16 10 = 5-Generation Inbreeding: MR. PROSPECTOR - 4m x 5f NORTHERN DANCER - x 5m, 5m